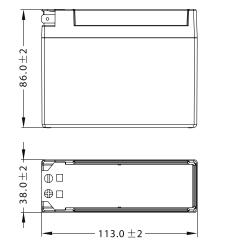

#### √ DIMENSIONS & WEIGHT

| Length       | 113±2mm |
|--------------|---------|
| Width        | 38±2mm  |
| Total Height | 86±2mm  |
| Cross weight | 0.011   |

Gross weight 0.91kg

GEL battery range is designed to offer maximum performance and safety! Ready to use, GEL battery will not require any acid handling, initial preparation or maintenance.