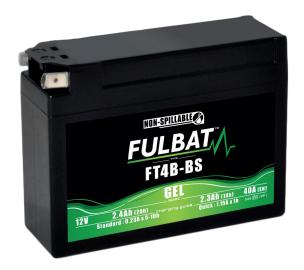

# FT4B-BS

#### **A SPECIFICATIONS**

Voltage

Capacity

CCA (EN)

12 V

2.4Ah (20hr)

2.3 Ah (10hr)

40 A